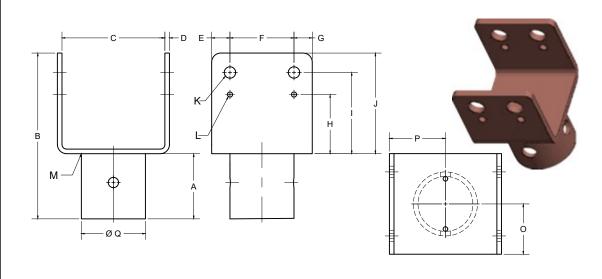

|      | Dimension<br>(inches) | Description                                                                                                                                                                                                                                                                                                                                                                                                                                                                                                                                                                                                                                                                                                                                                                                                                                                                                                                                                                                                                                                                                                                                                                                                                                                                                                                                                                                                                                                                                                                                                                                                                                                                                                                                                                                                                                                                                                                                                                                                                                                                                                                    | MECHANICAL ASD LOAD CAPACITY SEISMIC DESIGN                                                                                                                                                                                                                                                                                                               |                   |                   |                       |                   |                   |  |
|------|-----------------------|--------------------------------------------------------------------------------------------------------------------------------------------------------------------------------------------------------------------------------------------------------------------------------------------------------------------------------------------------------------------------------------------------------------------------------------------------------------------------------------------------------------------------------------------------------------------------------------------------------------------------------------------------------------------------------------------------------------------------------------------------------------------------------------------------------------------------------------------------------------------------------------------------------------------------------------------------------------------------------------------------------------------------------------------------------------------------------------------------------------------------------------------------------------------------------------------------------------------------------------------------------------------------------------------------------------------------------------------------------------------------------------------------------------------------------------------------------------------------------------------------------------------------------------------------------------------------------------------------------------------------------------------------------------------------------------------------------------------------------------------------------------------------------------------------------------------------------------------------------------------------------------------------------------------------------------------------------------------------------------------------------------------------------------------------------------------------------------------------------------------------------|-----------------------------------------------------------------------------------------------------------------------------------------------------------------------------------------------------------------------------------------------------------------------------------------------------------------------------------------------------------|-------------------|-------------------|-----------------------|-------------------|-------------------|--|
| NO.  |                       |                                                                                                                                                                                                                                                                                                                                                                                                                                                                                                                                                                                                                                                                                                                                                                                                                                                                                                                                                                                                                                                                                                                                                                                                                                                                                                                                                                                                                                                                                                                                                                                                                                                                                                                                                                                                                                                                                                                                                                                                                                                                                                                                | CATEGORIES A,B AND C                                                                                                                                                                                                                                                                                                                                      |                   |                   | CATEGORIES D,E AND F  |                   |                   |  |
|      |                       |                                                                                                                                                                                                                                                                                                                                                                                                                                                                                                                                                                                                                                                                                                                                                                                                                                                                                                                                                                                                                                                                                                                                                                                                                                                                                                                                                                                                                                                                                                                                                                                                                                                                                                                                                                                                                                                                                                                                                                                                                                                                                                                                | Compression (kips)                                                                                                                                                                                                                                                                                                                                        | Tension<br>(kips) | Lateral<br>(kips) | Compression<br>(kips) | Tension<br>(kips) | Lateral<br>(kips) |  |
| Α    | 2                     |                                                                                                                                                                                                                                                                                                                                                                                                                                                                                                                                                                                                                                                                                                                                                                                                                                                                                                                                                                                                                                                                                                                                                                                                                                                                                                                                                                                                                                                                                                                                                                                                                                                                                                                                                                                                                                                                                                                                                                                                                                                                                                                                |                                                                                                                                                                                                                                                                                                                                                           |                   |                   |                       |                   |                   |  |
| В    | 7 1/2                 |                                                                                                                                                                                                                                                                                                                                                                                                                                                                                                                                                                                                                                                                                                                                                                                                                                                                                                                                                                                                                                                                                                                                                                                                                                                                                                                                                                                                                                                                                                                                                                                                                                                                                                                                                                                                                                                                                                                                                                                                                                                                                                                                |                                                                                                                                                                                                                                                                                                                                                           |                   |                   |                       |                   |                   |  |
| С    | 5 5/8                 | Wood post                                                                                                                                                                                                                                                                                                                                                                                                                                                                                                                                                                                                                                                                                                                                                                                                                                                                                                                                                                                                                                                                                                                                                                                                                                                                                                                                                                                                                                                                                                                                                                                                                                                                                                                                                                                                                                                                                                                                                                                                                                                                                                                      |                                                                                                                                                                                                                                                                                                                                                           |                   |                   |                       |                   |                   |  |
| D    | 1/4                   |                                                                                                                                                                                                                                                                                                                                                                                                                                                                                                                                                                                                                                                                                                                                                                                                                                                                                                                                                                                                                                                                                                                                                                                                                                                                                                                                                                                                                                                                                                                                                                                                                                                                                                                                                                                                                                                                                                                                                                                                                                                                                                                                |                                                                                                                                                                                                                                                                                                                                                           |                   |                   |                       |                   |                   |  |
| Е    | 1                     |                                                                                                                                                                                                                                                                                                                                                                                                                                                                                                                                                                                                                                                                                                                                                                                                                                                                                                                                                                                                                                                                                                                                                                                                                                                                                                                                                                                                                                                                                                                                                                                                                                                                                                                                                                                                                                                                                                                                                                                                                                                                                                                                | 26.30                                                                                                                                                                                                                                                                                                                                                     | 5.68              | 8.49              | 26.30                 | 4.73              | 8.49              |  |
| F    | 3 1/2                 |                                                                                                                                                                                                                                                                                                                                                                                                                                                                                                                                                                                                                                                                                                                                                                                                                                                                                                                                                                                                                                                                                                                                                                                                                                                                                                                                                                                                                                                                                                                                                                                                                                                                                                                                                                                                                                                                                                                                                                                                                                                                                                                                |                                                                                                                                                                                                                                                                                                                                                           |                   |                   |                       |                   |                   |  |
| G    | 1                     |                                                                                                                                                                                                                                                                                                                                                                                                                                                                                                                                                                                                                                                                                                                                                                                                                                                                                                                                                                                                                                                                                                                                                                                                                                                                                                                                                                                                                                                                                                                                                                                                                                                                                                                                                                                                                                                                                                                                                                                                                                                                                                                                |                                                                                                                                                                                                                                                                                                                                                           |                   |                   |                       |                   |                   |  |
| Н    | 3 1/4                 |                                                                                                                                                                                                                                                                                                                                                                                                                                                                                                                                                                                                                                                                                                                                                                                                                                                                                                                                                                                                                                                                                                                                                                                                                                                                                                                                                                                                                                                                                                                                                                                                                                                                                                                                                                                                                                                                                                                                                                                                                                                                                                                                |                                                                                                                                                                                                                                                                                                                                                           |                   |                   |                       |                   |                   |  |
| - 1  | 4 7/16                |                                                                                                                                                                                                                                                                                                                                                                                                                                                                                                                                                                                                                                                                                                                                                                                                                                                                                                                                                                                                                                                                                                                                                                                                                                                                                                                                                                                                                                                                                                                                                                                                                                                                                                                                                                                                                                                                                                                                                                                                                                                                                                                                | Note:  1-The ASD capacities are based on limit states associated with mechanical steel strength of the bracket to the helical pile shaft. Wood post/beam (above), shaft, or geotechnical capacities may control. The member supported by the bracket must be designed by the registered design professional and must not exceed the tabulated capacities. |                   |                   |                       |                   |                   |  |
| J    | 5 1/2                 |                                                                                                                                                                                                                                                                                                                                                                                                                                                                                                                                                                                                                                                                                                                                                                                                                                                                                                                                                                                                                                                                                                                                                                                                                                                                                                                                                                                                                                                                                                                                                                                                                                                                                                                                                                                                                                                                                                                                                                                                                                                                                                                                |                                                                                                                                                                                                                                                                                                                                                           |                   |                   |                       |                   |                   |  |
| K    | 5/8                   | Bolt 1/2"                                                                                                                                                                                                                                                                                                                                                                                                                                                                                                                                                                                                                                                                                                                                                                                                                                                                                                                                                                                                                                                                                                                                                                                                                                                                                                                                                                                                                                                                                                                                                                                                                                                                                                                                                                                                                                                                                                                                                                                                                                                                                                                      |                                                                                                                                                                                                                                                                                                                                                           |                   |                   |                       |                   |                   |  |
| L    | 9/32                  | Wood screw                                                                                                                                                                                                                                                                                                                                                                                                                                                                                                                                                                                                                                                                                                                                                                                                                                                                                                                                                                                                                                                                                                                                                                                                                                                                                                                                                                                                                                                                                                                                                                                                                                                                                                                                                                                                                                                                                                                                                                                                                                                                                                                     | 2-The tabulated capacities assume the pile foundation system is sidesway braced per IBC Section 18.10.2.2.                                                                                                                                                                                                                                                |                   |                   |                       |                   |                   |  |
| М    | 1/4                   | Weld                                                                                                                                                                                                                                                                                                                                                                                                                                                                                                                                                                                                                                                                                                                                                                                                                                                                                                                                                                                                                                                                                                                                                                                                                                                                                                                                                                                                                                                                                                                                                                                                                                                                                                                                                                                                                                                                                                                                                                                                                                                                                                                           | 3-Tabulated capacities based on one (1) - ½ - inch diameter hex head bolts. 4-All components above the bracket, including the compression and tensile capacities of the wooden                                                                                                                                                                            |                   |                   |                       |                   |                   |  |
| II _ |                       | The state of the s |                                                                                                                                                                                                                                                                                                                                                           |                   |                   |                       |                   |                   |  |