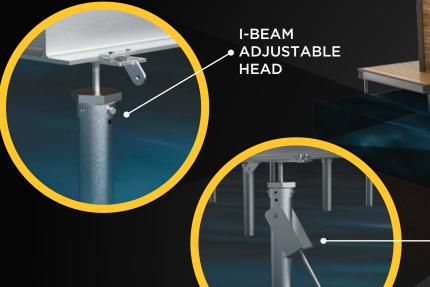

#### **QUALITY ENGINEERING**

**MAKE THE CONNECTION! STRONG & SECURE BOLTED HEAD CONNECTION** 

**EXTENSIONS HELP REACH STABLE SOIL** 

**60 KSI GALVANIZED STEEL RESISTS CORROSION** 

> Polyurethane prevents freezing ground around helix and stops • winter heaving