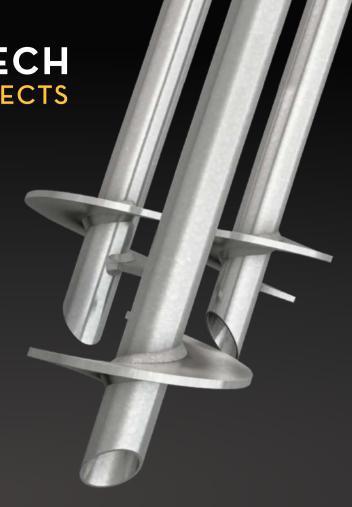

They feature helices with a diameter from 9 to 29 inches as required, for optimal compression and tension performance. Our precise engineering and installation method ensures that over time the dock will remain stable.

Helix size: 3-inch pitch

9- to 29-inch diameter and