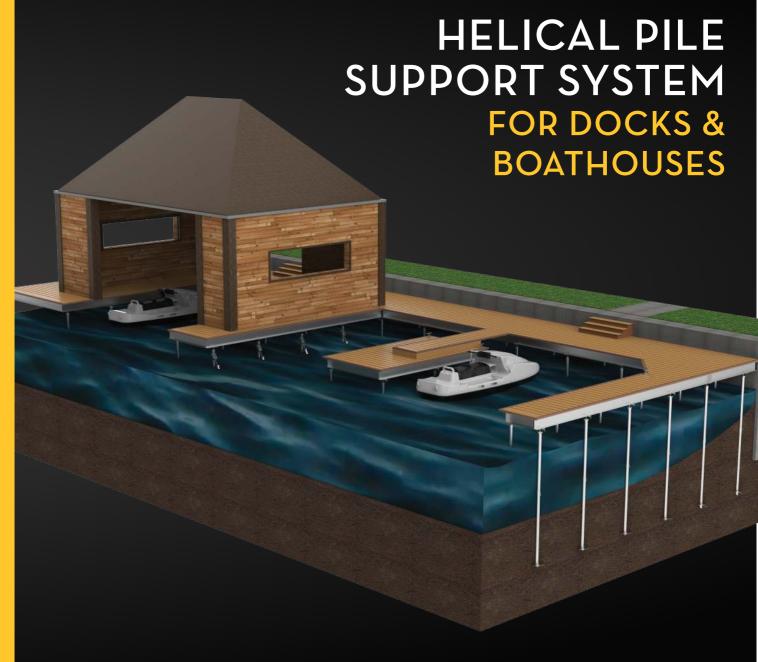

#### SOLID, LASTING DOCK

The traditional method of supporting the dock and boathouse with aging timber piles is outdated.

Helical piles are a better - and easier - solution to install than regular wooden piles. GoliathTech screw piles will solidly support the dock long term and are much quicker to install. Plus, they're installed using small equipment.

#### **SOLID ANCHORING PREVENTS MOVEMENT**

Our screw piles are installed and driven deep into the lake bottom. GoliathTech screw piles solidly support a wide range of docks from simple shoreline docks that are profiled into the rock to large U shaped docks capable of carrying a boathouse, in any soil or environmental condition.

They feature helices with a diameter from 9 to 29 inches as required, for optimal compression and tension performance. Our precise engineering and installation method ensures that over time the dock will remain stable.

### **INSTALLATION IN HOURS USING SMALL EQUIPMENT**

- **√** NO CONCRETE DELAYS OR DRY TIME
- **√** REMOVABLE AND REUSABLE
- √ NO BLOCKS OR STRAPPING NECESSARY ✓ FULLY ENGINEERED
- √ NO SOIL DISPLACEMENT OR REMOVAL
- **√** NO MESS
- √ NO WEATHER DELAYS