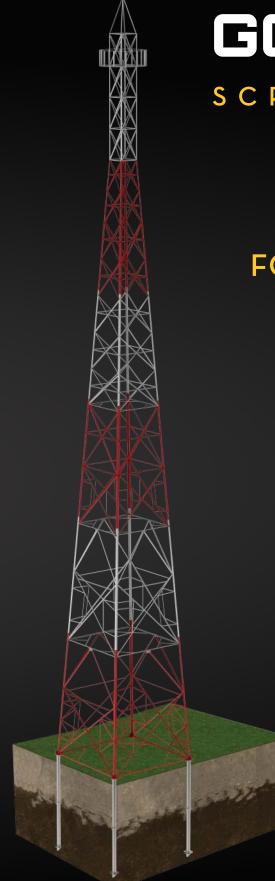

## HELICAL PILE SUPPORT SYSTEM FOR CELL PHONE TOWER

ISO 9001:2015 CERTIFIED | ISO 14001:2015 ENVIRONMENTAL CERTIFIED | ICC-ES ESR-3726 AWS D1.1 / CWB CERTIFIED | CCMC CERTIFIED #13675-R | ACQ & CA COMPLIANT

# SOLID, LONG-LASTING CELL PHONE TOWERS

The traditional method of supporting cell phone towers with poured concrete pilings is outdated. Helical piles are a better – and easier – solution.

GoliathTech screw piles ensure cell phone towers' stability in the long term. They are also much quicker to install, and construction can begin immediately afterwards. Plus, they are installed using small equipment that does not damage the surrounding land.

# SOLID ANCHORING PREVENTS MOVEMENT

Our screw piles are installed deep inside stable soil to effectively support the cell phone tower including heavy loads - and in any soil or environmental condition.

They feature helices with a diameter from 9" to 29" (as required) for optimal compression and tension performance. Our precise engineering and installation methods ensure that over time, the tower will remain stable.