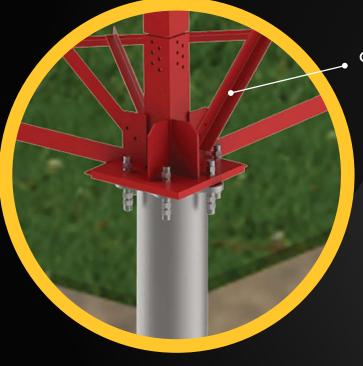

No damage from cold or frost, and no movement!

FOR BASE CONNECTION **MAKE THE CONNECTION! STRONG & SECURE BOLTED HEAD CONNECTION EXTENSIONS HELP REACH STABLE SOIL** 

**60 KSI GALVANIZED STEEL RESISTS CORROSION** 

CUSTOM BASE HEAD

### **COMPRESSION & TENSION HANDLING**

- Industry-leading rod and pile compression resistance
- Extension and mounting bolts feature high shear capacity
- Superior load-bearing capacity
- High tension handling of rods and tubes to prevent uplift

### **DURABILITY & ENVIRONMENTAL RESISTANCE**

- Performance in cohesive & cohesionless soil
- Fights frost and thawing soil movements from the inside out
- Polyurethane core prevents freezing ground around helix
- Prevents tower from moving laterally or vertically