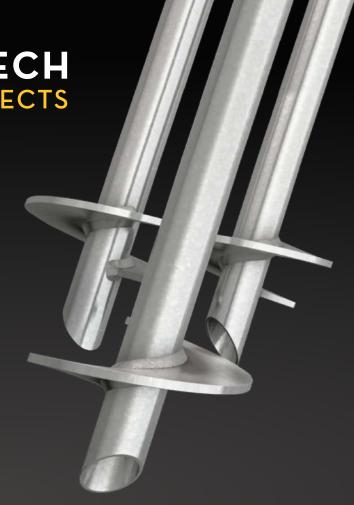

## **QUALITY ENGINEERING**

- 1 SPECIAL PILE HEAD WITH REBAR
- **EXTENSION BOLTS AND MOUNTING BOLTS FEATURE HIGH SHEAR CAPACITY**
- REINFORCED JOINTS AND CONNECTIONS SECURED WITH SUPERIOR GRADE 5 BOLTS
- GALVANIZING PROCESS PROTECTS
  STEEL AGAINST CORROSION