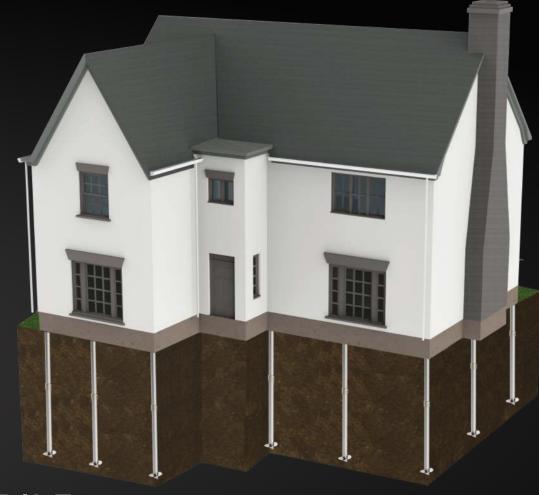

### STABILITY IN ANY ENVIRONMENT

When it comes to creating a solid foundation for your house, concrete spread footings and strip footings can't compete with helical piles' technological superiority and ease of installation!

GoliathTech screw piles are the industry's preferred supports, particularly in soft or unstable soil conditions and in areas prone to flooding and bogginess.

Our helical piles reach deep into stable soil to support your house, ensuring that the structure will remain secure over time while drastically reducing the risk of wall cracking. GoliathTech has a solution for any soil or environmental condition to support even the heaviest of loads.

Compared to concrete, our helical pile support system will save you thousands of dollars!

**PILE HEAD** 

HOUSE FOUNDATION

PILE EXTENSION COUPLING