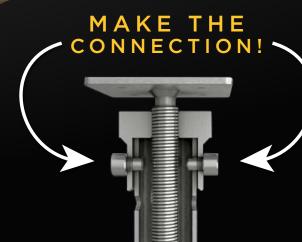

### QUALITY ENGINEERING

- 1 SADDLE BRACKET WITH OPTIONAL HEIGHT ADJUSTMENT
- MAKE THE CONNECTION!

  STRONG & SECURE BOLTED HEAD CONNECTION
- **EXTENSIONS HELP REACH STABLE SOIL**
- 4 GALVANIZING PROCESS PROTECTS
  STEEL AGAINST CORROSION