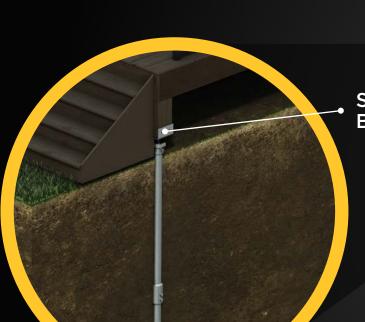

## SOLID ANCHORING PREVENTS MOVEMENT

Our screw piles are installed deep into stable soil to solidly support the deck, even the largest and heaviest-load decks, in any soil or environmental condition.

They feature helices with a diameter from **8 to 17 inches** as required, for optimal compression and tension performance. Our precise engineering and installation method ensures that over time the deck will remain stable.

#### **DURABILITY & ENVIRONMENTAL RESISTANCE**

- Performance in cohesive & cohesionless soil
- Fights frost and thawing soil movements from the inside out
- Polyurethane core prevents freezing ground around helix
- Prevents lateral or vertical movement of deck