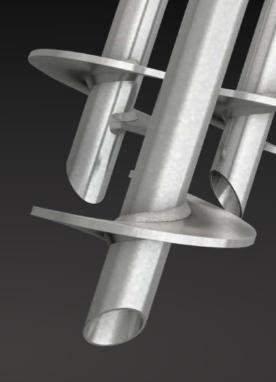

## SOLID ANCHORING PREVENTS MOVEMENT

Our screw piles are installed deep into stable soil to solidly support the deck, even the largest and heaviest-load decks, in any soil or environmental condition.

They feature helices with a diameter from **8 to 17 inches** as required, for optimal compression and tension performance. Our precise engineering and installation method ensures that over time the deck will remain stable.

### QUALITY ENGINEERING

- 1 SADDLE BRACKET WITH OPTIONAL HEIGHT ADJUSTMENT
- MAKE THE CONNECTION!

  STRONG & SECURE BOLTED HEAD CONNECTION
- **EXTENSIONS HELP REACH STABLE SOIL**
- 4 GALVANIZING PROCESS PROTECTS
  STEEL AGAINST CORROSION

8- to 17-inch diameter and 3-inch pitch

4

THE PILLARS OF YOUR PROJECTS